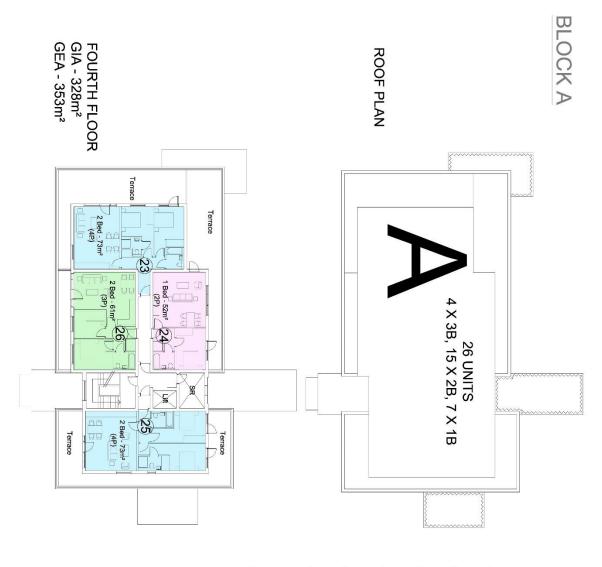

## Floor Plans – Fourth and Roof

|            |                |         |           |           |           |             | *           |             |             | *           |             |             | *           |             |             | *           |             |             | *           |             |             | *           |             |            | *          |            |            |  |  |  |  |
|------------|----------------|---------|-----------|-----------|-----------|-------------|-------------|-------------|-------------|-------------|-------------|-------------|-------------|-------------|-------------|-------------|-------------|-------------|-------------|-------------|-------------|-------------|-------------|------------|------------|------------|------------|--|--|--|--|
|            | No.            | _       | 2         | 3         | 4         | 51          | 6           | 7           | œ           | 9           | 10          | =           | 12          | 13          | 14          | 15          | 16          | 17          | 18          | 19          | 20          | 21          | 22          | 23         | 24         | 25         | 26         |  |  |  |  |
| BLOCK A    | FLOOR          | GROUND  | GROUND    | GROUND    | GROUND    | FIRST       | FIRST       | FIRST       | FIRST       | FIRST       | FIRST       | SECOND      | SECOND      | SECOND      | SECOND      | SECOND      | SECOND      | THIRD       | THIRD       | THIRD       | THIRD       | THIRD       | THIRD       | FOURTH     | FOURTH     | FOURTH     | FOURTH     |  |  |  |  |
| A SCHEDULE | TYPE           | 3B (6P) | 3B (6P)   | 3B (6P)   | 3B (6P)   | 2B (3P)     | 2B (3P)     | 1B (2P)     | 1B (2P)     | 2B (4P)     | 2B (4P)     | 2B (3P)     | 2B (3P)     | 1B (2P)     | 1B (2P)     | 2B (4P)     | 2B (4P)     | 2B (3P)     | 2B (3P)     | 1B (2P)     | 1B (2P)     | 2B (4P)     | 2B (4P)     | 2B (4P)    | 1B (2P)    | 2B (4P)    | 2B (3P)    |  |  |  |  |
| EDU        | GIA (m²)       | 8       | 104       | 104       | 112       | 61          | 81          | 51          | 51          | 70          | 70          | 61          | 81          | 51          | 51          | 70          | 70          | 61          | 61          | 51          | 51          | 70          | 70          | 73         | 52         | 72         | 61         |  |  |  |  |
| Ē          | ) AMENITY (m²) |         | 70 GARDEN | 71 GARDEN | 93 GARDEN | 5.7 BALCONY | 52 TERRACE | 48 TERRACE | 52 TERRACE | 13 TERRACE |  |  |  |  |